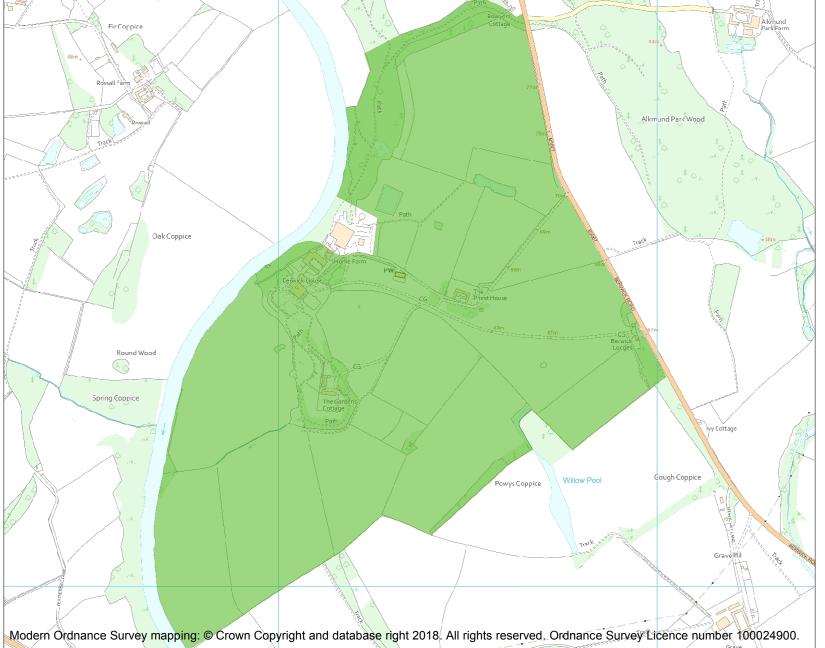

This is an A4 sized map and should be printed full size at A4 with no page scaling set.

Name: Berwick Park

Heritage Category:

Park and Garden

List Entry No :

1001706

Grade:

County:

District: Shropshire

Parish: Pimhill, Shrewsbury

Each official record of a registered garden or other land contains a map. The map here has been translated from the official map and that process may have introduced inaccuracies. Copies of maps that form part of the official record can be obtained from Historic England.

This map was delivered electronically and when printed may not be to scale and may be subject to distortions. The map and grid references are for identification purposes only and must be read in conjunction with other information in the record.

**List Entry NGR:** SJ 47347 14816

**Map Scale:** 1:10000

Print Date: 3 July 2024

HistoricEngland.org.uk